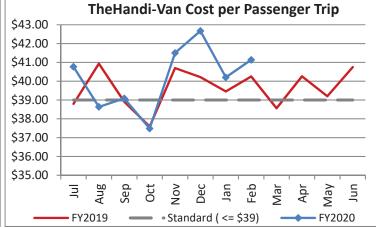

| Key Performance Indicators (KPI)               | February<br>2020 | February<br>2019 | Percent<br>Change | 8 Month<br>FY2020 | 8 Month<br>FY2019 | Percent<br>Change | Goals    |
|------------------------------------------------|------------------|------------------|-------------------|-------------------|-------------------|-------------------|----------|
| Total Monthly Ridership                        | 95,873           | 91,406           | 4.89%             | 811,634           | 789,598           | 2.79%             |          |
| Average Weekday Ridership                      | 3,792            | 3,840            | -1.25%            | 3,894             | 3,847             | 1.22%             |          |
| Unique Riders During the Period                | 6,026            | 5,610            | 7.42%             | 6,076             | 5,778             | 5.15%             |          |
| Cost per Revenue Hour                          | \$91.72          | \$87.25          | 5.13%             | \$89.09           | \$87.41           | 1.92%             | <=\$90   |
| Cost per Trip                                  | \$41.13          | \$40.25          | 2.19%             | \$40.19           | \$39.61           | 1.46%             | <=\$39   |
| Cost per Revenue Mile                          | \$6.08           | \$5.97           | 1.80%             | \$5.81            | \$5.88            | -1.12%            | <=\$6.20 |
| Trips per Revenue Hour                         | 2.23             | 2.17             | 2.88%             | 2.22              | 2.21              | 0.51%             | >=2.2    |
| Farebox Recovery                               | 5.24%            | 3.79%            | 1.44%             | 5.38%             | 4.26%             | 1.11%             | 8%       |
| Very Early Trips (>30 Minutes)                 | 0.08%            | 0.09%            | -0.01%            | 0.11%             | 0.13%             | -0.02%            | <1%      |
| Very Early Trips & Early Trips (>10 Minutes)   | 1.78%            | 2.06%            | -0.28%            | 1.86%             | 2.17%             | -0.32%            | <2%      |
| On-Time and Early Trips                        | 86.85%           | 90.86%           | -4.01%            | 87.40%            | 90.26%            | -2.87%            | >=90%    |
| Early Departure or On-Time Percentage          | 85.07%           | 88.81%           | -3.74%            | 85.54%            | 88.09%            | -2.55%            | >=90%    |
| On-Time Trips (Within 0-30 Min Window)         | 74.50%           | 76.69%           | -2.19%            | 74.66%            | 75.80%            | -1.15%            |          |
| Very Late Trips (>30 Minutes)                  | 1.04%            | 0.58%            | 0.46%             | 1.10%             | 0.76%             | 0.34%             | <1%      |
| Desired Arrival Time Trip OTP (Within 45 Mins) | 61.21%           | 64.90%           | -3.69%            | 62.34%            | 60.83%            | 1.51%             | >90%     |
| Comparative Trip Length Analysis               | 68.59%           | 66.48%           | 2.11%             | 69.66%            | 68.84%            | 0.82%             | 50%      |
| Excessive Trip Length                          | 1.74%            | 1.63%            | 0.11%             | 1.42%             | 1.36%             | 0.06%             | 1%       |
| No Show / Late Cancellation Rate               | 8.52%            | 7.62%            | 0.91%             | 7.44%             | 6.94%             | 0.50%             | <5%      |
| Advance Cancellation Rate                      | 23.35%           | 23.95%           | -0.60%            | 23.18%            | 23.52%            | -0.34%            | <15%     |
| Missed Trip Rate                               | 0.44%            | 0.27%            | 0.17%             | 0.45%             | 0.27%             | 0.19%             | <.5%     |
| Complaint Rate (Complaints per 1,000 Trips)    | 1.61             | 1.63             | -1.67%            | 1.90              | 1.44              | 31.90%            | <=1.5    |
| Calls Answered Within 5 Minutes                | 54.19%           | 51.01%           | 3.18%             | 44.01%            | 50.82%            | -6.81%            | 95%      |
| Vehicle Availability                           | 85.34%           | 86.08%           | -0.74%            | 84.28%            | 87.78%            | -3.51%            | >=80%    |