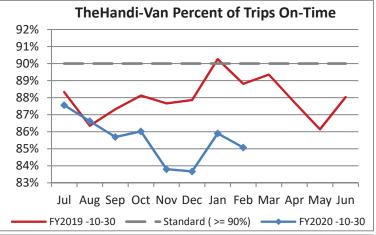

| Key Performance Indicators (KPI)               | February<br>2020 | February<br>2019 | Percent<br>Change | 8 Month<br>FY2020 | 8 Month<br>FY2019 | Percent<br>Change | Goals    |
|------------------------------------------------|------------------|------------------|-------------------|-------------------|-------------------|-------------------|----------|
| Total Monthly Ridership                        | 95,873           | 91,406           | 4.89%             | 811,634           | 789,598           | 2.79%             |          |
| Average Weekday Ridership                      | 3,792            | 3,840            | -1.25%            | 3,894             | 3,847             | 1.22%             |          |
| Unique Riders During the Period                | 6,026            | 5,610            | 7.42%             | 6,076             | 5,778             | 5.15%             |          |
| Cost per Revenue Hour                          | \$91.72          | \$87.25          | 5.13%             | \$89.09           | \$87.41           | 1.92%             | <=\$90   |
| Cost per Trip                                  | \$41.13          | \$40.25          | 2.19%             | \$40.19           | \$39.61           | 1.46%             | <=\$39   |
| Cost per Revenue Mile                          | \$6.08           | \$5.97           | 1.80%             | \$5.81            | \$5.88            | -1.12%            | <=\$6.20 |
| Trips per Revenue Hour                         | 2.23             | 2.17             | 2.88%             | 2.22              | 2.21              | 0.51%             | >=2.2    |
| Farebox Recovery                               | 5.24%            | 3.79%            | 1.44%             | 5.38%             | 4.26%             | 1.11%             | 8%       |
| Very Early Trips (>30 Minutes)                 | 0.08%            | 0.09%            | -0.01%            | 0.11%             | 0.13%             | -0.02%            | <1%      |
| Very Early Trips & Early Trips (>10 Minutes)   | 1.78%            | 2.06%            | -0.28%            | 1.86%             | 2.17%             | -0.32%            | <2%      |
| On-Time and Early Trips                        | 86.85%           | 90.86%           | -4.01%            | 87.40%            | 90.26%            | -2.87%            | >=90%    |
| Early Departure or On-Time Percentage          | 85.07%           | 88.81%           | -3.74%            | 85.54%            | 88.09%            | -2.55%            | >=90%    |
| On-Time Trips (Within 0-30 Min Window)         | 74.50%           | 76.69%           | -2.19%            | 74.66%            | 75.80%            | -1.15%            |          |
| Very Late Trips (>30 Minutes)                  | 1.04%            | 0.58%            | 0.46%             | 1.10%             | 0.76%             | 0.34%             | <1%      |
| Desired Arrival Time Trip OTP (Within 45 Mins) | 61.21%           | 64.90%           | -3.69%            | 62.34%            | 60.83%            | 1.51%             | >90%     |
| Comparative Trip Length Analysis               | 68.59%           | 66.48%           | 2.11%             | 69.66%            | 68.84%            | 0.82%             | 50%      |
| Excessive Trip Length                          | 1.74%            | 1.63%            | 0.11%             | 1.42%             | 1.36%             | 0.06%             | 1%       |
| No Show / Late Cancellation Rate               | 8.52%            | 7.62%            | 0.91%             | 7.44%             | 6.94%             | 0.50%             | <5%      |
| Advance Cancellation Rate                      | 23.35%           | 23.95%           | -0.60%            | 23.18%            | 23.52%            | -0.34%            | <15%     |
| Missed Trip Rate                               | 0.44%            | 0.27%            | 0.17%             | 0.45%             | 0.27%             | 0.19%             | <.5%     |
| Complaint Rate (Complaints per 1,000 Trips)    | 1.61             | 1.63             | -1.67%            | 1.90              | 1.44              | 31.90%            | <=1.5    |
| Calls Answered Within 5 Minutes                | 54.19%           | 51.01%           | 3.18%             | 44.01%            | 50.82%            | -6.81%            | 95%      |
| Vehicle Availability                           | 85.34%           | 86.08%           | -0.74%            | 84.28%            | 87.78%            | -3.51%            | >=80%    |