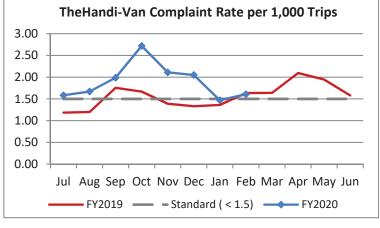

| Key Performance Indicators (KPI)               | February<br>2020 | February<br>2019 | Percent<br>Change | 8 Month<br>FY2020 | 8 Month<br>FY2019 | Percent<br>Change | Goals    |
|------------------------------------------------|------------------|------------------|-------------------|-------------------|-------------------|-------------------|----------|
| Total Monthly Ridership                        | 95,873           | 91,406           | 4.89%             | 811,634           | 789,598           | 2.79%             |          |
| Average Weekday Ridership                      | 3,792            | 3,840            | -1.25%            | 3,894             | 3,847             | 1.22%             |          |
| Unique Riders During the Period                | 6,026            | 5,610            | 7.42%             | 6,076             | 5,778             | 5.15%             |          |
| Cost per Revenue Hour                          | \$91.72          | \$87.25          | 5.13%             | \$89.09           | \$87.41           | 1.92%             | <=\$90   |
| Cost per Trip                                  | \$41.13          | \$40.25          | 2.19%             | \$40.19           | \$39.61           | 1.46%             | <=\$39   |
| Cost per Revenue Mile                          | \$6.08           | \$5.97           | 1.80%             | \$5.81            | \$5.88            | -1.12%            | <=\$6.20 |
| Trips per Revenue Hour                         | 2.23             | 2.17             | 2.88%             | 2.22              | 2.21              | 0.51%             | >=2.2    |
| Farebox Recovery                               | 5.24%            | 3.79%            | 1.44%             | 5.38%             | 4.26%             | 1.11%             | 8%       |
| Very Early Trips (>30 Minutes)                 | 0.08%            | 0.09%            | -0.01%            | 0.11%             | 0.13%             | -0.02%            | <1%      |
| Very Early Trips & Early Trips (>10 Minutes)   | 1.78%            | 2.06%            | -0.28%            | 1.86%             | 2.17%             | -0.32%            | <2%      |
| On-Time and Early Trips                        | 86.85%           | 90.86%           | -4.01%            | 87.40%            | 90.26%            | -2.87%            | >=90%    |
| Early Departure or On-Time Percentage          | 85.07%           | 88.81%           | -3.74%            | 85.54%            | 88.09%            | -2.55%            | >=90%    |
| On-Time Trips (Within 0-30 Min Window)         | 74.50%           | 76.69%           | -2.19%            | 74.66%            | 75.80%            | -1.15%            |          |
| Very Late Trips (>30 Minutes)                  | 1.04%            | 0.58%            | 0.46%             | 1.10%             | 0.76%             | 0.34%             | <1%      |
| Desired Arrival Time Trip OTP (Within 45 Mins) | 61.21%           | 64.90%           | -3.69%            | 62.34%            | 60.83%            | 1.51%             | >90%     |
| Comparative Trip Length Analysis               | 68.59%           | 66.48%           | 2.11%             | 69.66%            | 68.84%            | 0.82%             | 50%      |
| Excessive Trip Length                          | 1.74%            | 1.63%            | 0.11%             | 1.42%             | 1.36%             | 0.06%             | 1%       |
| No Show / Late Cancellation Rate               | 8.52%            | 7.62%            | 0.91%             | 7.44%             | 6.94%             | 0.50%             | <5%      |
| Advance Cancellation Rate                      | 23.35%           | 23.95%           | -0.60%            | 23.18%            | 23.52%            | -0.34%            | <15%     |
| Missed Trip Rate                               | 0.44%            | 0.27%            | 0.17%             | 0.45%             | 0.27%             | 0.19%             | <.5%     |
| Complaint Rate (Complaints per 1,000 Trips)    | 1.61             | 1.63             | -1.67%            | 1.90              | 1.44              | 31.90%            | <=1.5    |
| Calls Answered Within 5 Minutes                | 54.19%           | 51.01%           | 3.18%             | 44.01%            | 50.82%            | -6.81%            | 95%      |
| Vehicle Availability                           | 85.34%           | 86.08%           | -0.74%            | 84.28%            | 87.78%            | -3.51%            | >=80%    |