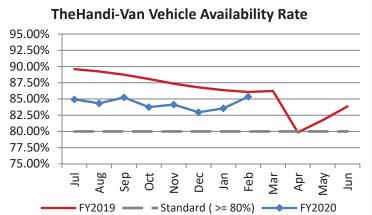

| Key Performance Indicators (KPI)               | February<br>2020 | February<br>2019 | Percent<br>Change | 8 Month<br>FY2020 | 8 Month<br>FY2019 | Percent<br>Change | Goals    |
|------------------------------------------------|------------------|------------------|-------------------|-------------------|-------------------|-------------------|----------|
| Total Monthly Ridership                        | 95,873           | 91,406           | 4.89%             | 811,634           | 789,598           | 2.79%             |          |
| Average Weekday Ridership                      | 3,792            | 3,840            | -1.25%            | 3,894             | 3,847             | 1.22%             |          |
| Unique Riders During the Period                | 6,026            | 5,610            | 7.42%             | 6,076             | 5,778             | 5.15%             |          |
| Cost per Revenue Hour                          | \$91.72          | \$87.25          | 5.13%             | \$89.09           | \$87.41           | 1.92%             | <=\$90   |
| Cost per Trip                                  | \$41.13          | \$40.25          | 2.19%             | \$40.19           | \$39.61           | 1.46%             | <=\$39   |
| Cost per Revenue Mile                          | \$6.08           | \$5.97           | 1.80%             | \$5.81            | \$5.88            | -1.12%            | <=\$6.20 |
| Trips per Revenue Hour                         | 2.23             | 2.17             | 2.88%             | 2.22              | 2.21              | 0.51%             | >=2.2    |
| Farebox Recovery                               | 5.24%            | 3.79%            | 1.44%             | 5.38%             | 4.26%             | 1.11%             | 8%       |
| Very Early Trips (>30 Minutes)                 | 0.08%            | 0.09%            | -0.01%            | 0.11%             | 0.13%             | -0.02%            | <1%      |
| Very Early Trips & Early Trips (>10 Minutes)   | 1.78%            | 2.06%            | -0.28%            | 1.86%             | 2.17%             | -0.32%            | <2%      |
| On-Time and Early Trips                        | 86.85%           | 90.86%           | -4.01%            | 87.40%            | 90.26%            | -2.87%            | >=90%    |
| Early Departure or On-Time Percentage          | 85.07%           | 88.81%           | -3.74%            | 85.54%            | 88.09%            | -2.55%            | >=90%    |
| On-Time Trips (Within 0-30 Min Window)         | 74.50%           | 76.69%           | -2.19%            | 74.66%            | 75.80%            | -1.15%            |          |
| Very Late Trips (>30 Minutes)                  | 1.04%            | 0.58%            | 0.46%             | 1.10%             | 0.76%             | 0.34%             | <1%      |
| Desired Arrival Time Trip OTP (Within 45 Mins) | 61.21%           | 64.90%           | -3.69%            | 62.34%            | 60.83%            | 1.51%             | >90%     |
| Comparative Trip Length Analysis               | 68.59%           | 66.48%           | 2.11%             | 69.66%            | 68.84%            | 0.82%             | 50%      |
| Excessive Trip Length                          | 1.74%            | 1.63%            | 0.11%             | 1.42%             | 1.36%             | 0.06%             | 1%       |
| No Show / Late Cancellation Rate               | 8.52%            | 7.62%            | 0.91%             | 7.44%             | 6.94%             | 0.50%             | <5%      |
| Advance Cancellation Rate                      | 23.35%           | 23.95%           | -0.60%            | 23.18%            | 23.52%            | -0.34%            | <15%     |
| Missed Trip Rate                               | 0.44%            | 0.27%            | 0.17%             | 0.45%             | 0.27%             | 0.19%             | <.5%     |
| Complaint Rate (Complaints per 1,000 Trips)    | 1.61             | 1.63             | -1.67%            | 1.90              | 1.44              | 31.90%            | <=1.5    |
| Calls Answered Within 5 Minutes                | 54.19%           | 51.01%           | 3.18%             | 44.01%            | 50.82%            | -6.81%            | 95%      |
| Vehicle Availability                           | 85.34%           | 86.08%           | -0.74%            | 84.28%            | 87.78%            | -3.51%            | >=80%    |