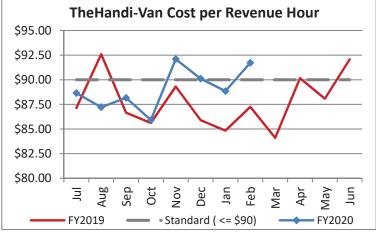

| Key Performance Indicators (KPI)               | February<br>2020 | February<br>2019 | Percent<br>Change | 8 Month<br>FY2020 | 8 Month<br>FY2019 | Percent<br>Change | Goals    |
|------------------------------------------------|------------------|------------------|-------------------|-------------------|-------------------|-------------------|----------|
| Total Monthly Ridership                        | 95,873           | 91,406           | 4.89%             | 811,634           | 789,598           | 2.79%             |          |
| Average Weekday Ridership                      | 3,792            | 3,840            | -1.25%            | 3,894             | 3,847             | 1.22%             |          |
| Unique Riders During the Period                | 6,026            | 5,610            | 7.42%             | 6,076             | 5,778             | 5.15%             |          |
| Cost per Revenue Hour                          | \$91.72          | \$87.25          | 5.13%             | \$89.09           | \$87.41           | 1.92%             | <=\$90   |
| Cost per Trip                                  | \$41.13          | \$40.25          | 2.19%             | \$40.19           | \$39.61           | 1.46%             | <=\$39   |
| Cost per Revenue Mile                          | \$6.08           | \$5.97           | 1.80%             | \$5.81            | \$5.88            | -1.12%            | <=\$6.20 |
| Trips per Revenue Hour                         | 2.23             | 2.17             | 2.88%             | 2.22              | 2.21              | 0.51%             | >=2.2    |
| Farebox Recovery                               | 5.24%            | 3.79%            | 1.44%             | 5.38%             | 4.26%             | 1.11%             | 8%       |
| Very Early Trips (>30 Minutes)                 | 0.08%            | 0.09%            | -0.01%            | 0.11%             | 0.13%             | -0.02%            | <1%      |
| Very Early Trips & Early Trips (>10 Minutes)   | 1.78%            | 2.06%            | -0.28%            | 1.86%             | 2.17%             | -0.32%            | <2%      |
| On-Time and Early Trips                        | 86.85%           | 90.86%           | -4.01%            | 87.40%            | 90.26%            | -2.87%            | >=90%    |
| Early Departure or On-Time Percentage          | 85.07%           | 88.81%           | -3.74%            | 85.54%            | 88.09%            | -2.55%            | >=90%    |
| On-Time Trips (Within 0-30 Min Window)         | 74.50%           | 76.69%           | -2.19%            | 74.66%            | 75.80%            | -1.15%            |          |
| Very Late Trips (>30 Minutes)                  | 1.04%            | 0.58%            | 0.46%             | 1.10%             | 0.76%             | 0.34%             | <1%      |
| Desired Arrival Time Trip OTP (Within 45 Mins) | 61.21%           | 64.90%           | -3.69%            | 62.34%            | 60.83%            | 1.51%             | >90%     |
| Comparative Trip Length Analysis               | 68.59%           | 66.48%           | 2.11%             | 69.66%            | 68.84%            | 0.82%             | 50%      |
| Excessive Trip Length                          | 1.74%            | 1.63%            | 0.11%             | 1.42%             | 1.36%             | 0.06%             | 1%       |
| No Show / Late Cancellation Rate               | 8.52%            | 7.62%            | 0.91%             | 7.44%             | 6.94%             | 0.50%             | <5%      |
| Advance Cancellation Rate                      | 23.35%           | 23.95%           | -0.60%            | 23.18%            | 23.52%            | -0.34%            | <15%     |
| Missed Trip Rate                               | 0.44%            | 0.27%            | 0.17%             | 0.45%             | 0.27%             | 0.19%             | <.5%     |
| Complaint Rate (Complaints per 1,000 Trips)    | 1.61             | 1.63             | -1.67%            | 1.90              | 1.44              | 31.90%            | <=1.5    |
| Calls Answered Within 5 Minutes                | 54.19%           | 51.01%           | 3.18%             | 44.01%            | 50.82%            | -6.81%            | 95%      |
| Vehicle Availability                           | 85.34%           | 86.08%           | -0.74%            | 84.28%            | 87.78%            | -3.51%            | >=80%    |