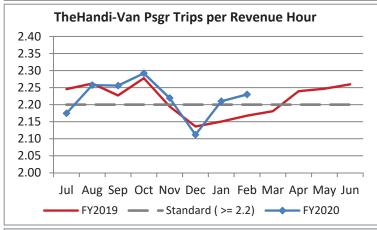

| Key Performance Indicators (KPI)               | February<br>2020 | February<br>2019 | Percent<br>Change | 8 Month<br>FY2020 | 8 Month<br>FY2019 | Percent<br>Change | Goals    |
|------------------------------------------------|------------------|------------------|-------------------|-------------------|-------------------|-------------------|----------|
| Total Monthly Ridership                        | 95,873           | 91,406           | 4.89%             | 811,634           | 789,598           | 2.79%             |          |
| Average Weekday Ridership                      | 3,792            | 3,840            | -1.25%            | 3,894             | 3,847             | 1.22%             |          |
| Unique Riders During the Period                | 6,026            | 5,610            | 7.42%             | 6,076             | 5,778             | 5.15%             |          |
| Cost per Revenue Hour                          | \$91.72          | \$87.25          | 5.13%             | \$89.09           | \$87.41           | 1.92%             | <=\$90   |
| Cost per Trip                                  | \$41.13          | \$40.25          | 2.19%             | \$40.19           | \$39.61           | 1.46%             | <=\$39   |
| Cost per Revenue Mile                          | \$6.08           | \$5.97           | 1.80%             | \$5.81            | \$5.88            | -1.12%            | <=\$6.20 |
| Trips per Revenue Hour                         | 2.23             | 2.17             | 2.88%             | 2.22              | 2.21              | 0.51%             | >=2.2    |
| Farebox Recovery                               | 5.24%            | 3.79%            | 1.44%             | 5.38%             | 4.26%             | 1.11%             | 8%       |
| Very Early Trips (>30 Minutes)                 | 0.08%            | 0.09%            | -0.01%            | 0.11%             | 0.13%             | -0.02%            | <1%      |
| Very Early Trips & Early Trips (>10 Minutes)   | 1.78%            | 2.06%            | -0.28%            | 1.86%             | 2.17%             | -0.32%            | <2%      |
| On-Time and Early Trips                        | 86.85%           | 90.86%           | -4.01%            | 87.40%            | 90.26%            | -2.87%            | >=90%    |
| Early Departure or On-Time Percentage          | 85.07%           | 88.81%           | -3.74%            | 85.54%            | 88.09%            | -2.55%            | >=90%    |
| On-Time Trips (Within 0-30 Min Window)         | 74.50%           | 76.69%           | -2.19%            | 74.66%            | 75.80%            | -1.15%            |          |
| Very Late Trips (>30 Minutes)                  | 1.04%            | 0.58%            | 0.46%             | 1.10%             | 0.76%             | 0.34%             | <1%      |
| Desired Arrival Time Trip OTP (Within 45 Mins) | 61.21%           | 64.90%           | -3.69%            | 62.34%            | 60.83%            | 1.51%             | >90%     |
| Comparative Trip Length Analysis               | 68.59%           | 66.48%           | 2.11%             | 69.66%            | 68.84%            | 0.82%             | 50%      |
| Excessive Trip Length                          | 1.74%            | 1.63%            | 0.11%             | 1.42%             | 1.36%             | 0.06%             | 1%       |
| No Show / Late Cancellation Rate               | 8.52%            | 7.62%            | 0.91%             | 7.44%             | 6.94%             | 0.50%             | <5%      |
| Advance Cancellation Rate                      | 23.35%           | 23.95%           | -0.60%            | 23.18%            | 23.52%            | -0.34%            | <15%     |
| Missed Trip Rate                               | 0.44%            | 0.27%            | 0.17%             | 0.45%             | 0.27%             | 0.19%             | <.5%     |
| Complaint Rate (Complaints per 1,000 Trips)    | 1.61             | 1.63             | -1.67%            | 1.90              | 1.44              | 31.90%            | <=1.5    |
| Calls Answered Within 5 Minutes                | 54.19%           | 51.01%           | 3.18%             | 44.01%            | 50.82%            | -6.81%            | 95%      |
| Vehicle Availability                           | 85.34%           | 86.08%           | -0.74%            | 84.28%            | 87.78%            | -3.51%            | >=80%    |