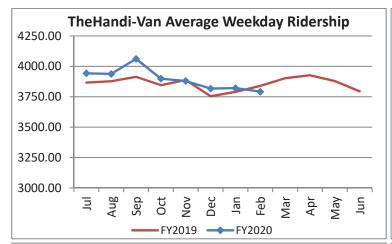

| Key Performance Indicators (KPI)               | February<br>2020 | February<br>2019 | Percent<br>Change | 8 Month<br>FY2020 | 8 Month<br>FY2019 | Percent<br>Change | Goals    |
|------------------------------------------------|------------------|------------------|-------------------|-------------------|-------------------|-------------------|----------|
| Total Monthly Ridership                        | 95,873           | 91,406           | 4.89%             | 811,634           | 789,598           | 2.79%             |          |
| Average Weekday Ridership                      | 3,792            | 3,840            | -1.25%            | 3,894             | 3,847             | 1.22%             |          |
| Unique Riders During the Period                | 6,026            | 5,610            | 7.42%             | 6,076             | 5,778             | 5.15%             |          |
| Cost per Revenue Hour                          | \$91.72          | \$87.25          | 5.13%             | \$89.09           | \$87.41           | 1.92%             | <=\$90   |
| Cost per Trip                                  | \$41.13          | \$40.25          | 2.19%             | \$40.19           | \$39.61           | 1.46%             | <=\$39   |
| Cost per Revenue Mile                          | \$6.08           | \$5.97           | 1.80%             | \$5.81            | \$5.88            | -1.12%            | <=\$6.20 |
| Trips per Revenue Hour                         | 2.23             | 2.17             | 2.88%             | 2.22              | 2.21              | 0.51%             | >=2.2    |
| Farebox Recovery                               | 5.24%            | 3.79%            | 1.44%             | 5.38%             | 4.26%             | 1.11%             | 8%       |
| Very Early Trips (>30 Minutes)                 | 0.08%            | 0.09%            | -0.01%            | 0.11%             | 0.13%             | -0.02%            | <1%      |
| Very Early Trips & Early Trips (>10 Minutes)   | 1.78%            | 2.06%            | -0.28%            | 1.86%             | 2.17%             | -0.32%            | <2%      |
| On-Time and Early Trips                        | 86.85%           | 90.86%           | -4.01%            | 87.40%            | 90.26%            | -2.87%            | >=90%    |
| Early Departure or On-Time Percentage          | 85.07%           | 88.81%           | -3.74%            | 85.54%            | 88.09%            | -2.55%            | >=90%    |
| On-Time Trips (Within 0-30 Min Window)         | 74.50%           | 76.69%           | -2.19%            | 74.66%            | 75.80%            | -1.15%            |          |
| Very Late Trips (>30 Minutes)                  | 1.04%            | 0.58%            | 0.46%             | 1.10%             | 0.76%             | 0.34%             | <1%      |
| Desired Arrival Time Trip OTP (Within 45 Mins) | 61.21%           | 64.90%           | -3.69%            | 62.34%            | 60.83%            | 1.51%             | >90%     |
| Comparative Trip Length Analysis               | 68.59%           | 66.48%           | 2.11%             | 69.66%            | 68.84%            | 0.82%             | 50%      |
| Excessive Trip Length                          | 1.74%            | 1.63%            | 0.11%             | 1.42%             | 1.36%             | 0.06%             | 1%       |
| No Show / Late Cancellation Rate               | 8.52%            | 7.62%            | 0.91%             | 7.44%             | 6.94%             | 0.50%             | <5%      |
| Advance Cancellation Rate                      | 23.35%           | 23.95%           | -0.60%            | 23.18%            | 23.52%            | -0.34%            | <15%     |
| Missed Trip Rate                               | 0.44%            | 0.27%            | 0.17%             | 0.45%             | 0.27%             | 0.19%             | <.5%     |
| Complaint Rate (Complaints per 1,000 Trips)    | 1.61             | 1.63             | -1.67%            | 1.90              | 1.44              | 31.90%            | <=1.5    |
| Calls Answered Within 5 Minutes                | 54.19%           | 51.01%           | 3.18%             | 44.01%            | 50.82%            | -6.81%            | 95%      |
| Vehicle Availability                           | 85.34%           | 86.08%           | -0.74%            | 84.28%            | 87.78%            | -3.51%            | >=80%    |