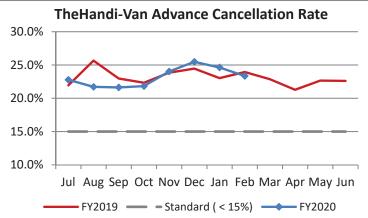

| Key Performance Indicators (KPI)               | February<br>2020 | February<br>2019 | Percent<br>Change | 8 Month<br>FY2020 | 8 Month<br>FY2019 | Percent<br>Change | Goals    |
|------------------------------------------------|------------------|------------------|-------------------|-------------------|-------------------|-------------------|----------|
| Total Monthly Ridership                        | 95,873           | 91,406           | 4.89%             | 811,634           | 789,598           | 2.79%             |          |
| Average Weekday Ridership                      | 3,792            | 3,840            | -1.25%            | 3,894             | 3,847             | 1.22%             |          |
| Unique Riders During the Period                | 6,026            | 5,610            | 7.42%             | 6,076             | 5,778             | 5.15%             |          |
| Cost per Revenue Hour                          | \$91.72          | \$87.25          | 5.13%             | \$89.09           | \$87.41           | 1.92%             | <=\$90   |
| Cost per Trip                                  | \$41.13          | \$40.25          | 2.19%             | \$40.19           | \$39.61           | 1.46%             | <=\$39   |
| Cost per Revenue Mile                          | \$6.08           | \$5.97           | 1.80%             | \$5.81            | \$5.88            | -1.12%            | <=\$6.20 |
| Trips per Revenue Hour                         | 2.23             | 2.17             | 2.88%             | 2.22              | 2.21              | 0.51%             | >=2.2    |
| Farebox Recovery                               | 5.24%            | 3.79%            | 1.44%             | 5.38%             | 4.26%             | 1.11%             | 8%       |
| Very Early Trips (>30 Minutes)                 | 0.08%            | 0.09%            | -0.01%            | 0.11%             | 0.13%             | -0.02%            | <1%      |
| Very Early Trips & Early Trips (>10 Minutes)   | 1.78%            | 2.06%            | -0.28%            | 1.86%             | 2.17%             | -0.32%            | <2%      |
| On-Time and Early Trips                        | 86.85%           | 90.86%           | -4.01%            | 87.40%            | 90.26%            | -2.87%            | >=90%    |
| Early Departure or On-Time Percentage          | 85.07%           | 88.81%           | -3.74%            | 85.54%            | 88.09%            | -2.55%            | >=90%    |
| On-Time Trips (Within 0-30 Min Window)         | 74.50%           | 76.69%           | -2.19%            | 74.66%            | 75.80%            | -1.15%            |          |
| Very Late Trips (>30 Minutes)                  | 1.04%            | 0.58%            | 0.46%             | 1.10%             | 0.76%             | 0.34%             | <1%      |
| Desired Arrival Time Trip OTP (Within 45 Mins) | 61.21%           | 64.90%           | -3.69%            | 62.34%            | 60.83%            | 1.51%             | >90%     |
| Comparative Trip Length Analysis               | 68.59%           | 66.48%           | 2.11%             | 69.66%            | 68.84%            | 0.82%             | 50%      |
| Excessive Trip Length                          | 1.74%            | 1.63%            | 0.11%             | 1.42%             | 1.36%             | 0.06%             | 1%       |
| No Show / Late Cancellation Rate               | 8.52%            | 7.62%            | 0.91%             | 7.44%             | 6.94%             | 0.50%             | <5%      |
| Advance Cancellation Rate                      | 23.35%           | 23.95%           | -0.60%            | 23.18%            | 23.52%            | -0.34%            | <15%     |
| Missed Trip Rate                               | 0.44%            | 0.27%            | 0.17%             | 0.45%             | 0.27%             | 0.19%             | <.5%     |
| Complaint Rate (Complaints per 1,000 Trips)    | 1.61             | 1.63             | -1.67%            | 1.90              | 1.44              | 31.90%            | <=1.5    |
| Calls Answered Within 5 Minutes                | 54.19%           | 51.01%           | 3.18%             | 44.01%            | 50.82%            | -6.81%            | 95%      |
| Vehicle Availability                           | 85.34%           | 86.08%           | -0.74%            | 84.28%            | 87.78%            | -3.51%            | >=80%    |