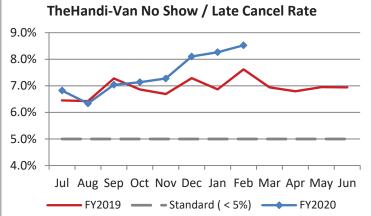

| Key Performance Indicators (KPI)               | February<br>2020 | February<br>2019 | Percent<br>Change | 8 Month<br>FY2020 | 8 Month<br>FY2019 | Percent<br>Change | Goals    |
|------------------------------------------------|------------------|------------------|-------------------|-------------------|-------------------|-------------------|----------|
| Total Monthly Ridership                        | 95,873           | 91,406           | 4.89%             | 811,634           | 789,598           | 2.79%             |          |
| Average Weekday Ridership                      | 3,792            | 3,840            | -1.25%            | 3,894             | 3,847             | 1.22%             |          |
| Unique Riders During the Period                | 6,026            | 5,610            | 7.42%             | 6,076             | 5,778             | 5.15%             |          |
| Cost per Revenue Hour                          | \$91.72          | \$87.25          | 5.13%             | \$89.09           | \$87.41           | 1.92%             | <=\$90   |
| Cost per Trip                                  | \$41.13          | \$40.25          | 2.19%             | \$40.19           | \$39.61           | 1.46%             | <=\$39   |
| Cost per Revenue Mile                          | \$6.08           | \$5.97           | 1.80%             | \$5.81            | \$5.88            | -1.12%            | <=\$6.20 |
| Trips per Revenue Hour                         | 2.23             | 2.17             | 2.88%             | 2.22              | 2.21              | 0.51%             | >=2.2    |
| Farebox Recovery                               | 5.24%            | 3.79%            | 1.44%             | 5.38%             | 4.26%             | 1.11%             | 8%       |
| Very Early Trips (>30 Minutes)                 | 0.08%            | 0.09%            | -0.01%            | 0.11%             | 0.13%             | -0.02%            | <1%      |
| Very Early Trips & Early Trips (>10 Minutes)   | 1.78%            | 2.06%            | -0.28%            | 1.86%             | 2.17%             | -0.32%            | <2%      |
| On-Time and Early Trips                        | 86.85%           | 90.86%           | -4.01%            | 87.40%            | 90.26%            | -2.87%            | >=90%    |
| Early Departure or On-Time Percentage          | 85.07%           | 88.81%           | -3.74%            | 85.54%            | 88.09%            | -2.55%            | >=90%    |
| On-Time Trips (Within 0-30 Min Window)         | 74.50%           | 76.69%           | -2.19%            | 74.66%            | 75.80%            | -1.15%            |          |
| Very Late Trips (>30 Minutes)                  | 1.04%            | 0.58%            | 0.46%             | 1.10%             | 0.76%             | 0.34%             | <1%      |
| Desired Arrival Time Trip OTP (Within 45 Mins) | 61.21%           | 64.90%           | -3.69%            | 62.34%            | 60.83%            | 1.51%             | >90%     |
| Comparative Trip Length Analysis               | 68.59%           | 66.48%           | 2.11%             | 69.66%            | 68.84%            | 0.82%             | 50%      |
| Excessive Trip Length                          | 1.74%            | 1.63%            | 0.11%             | 1.42%             | 1.36%             | 0.06%             | 1%       |
| No Show / Late Cancellation Rate               | 8.52%            | 7.62%            | 0.91%             | 7.44%             | 6.94%             | 0.50%             | <5%      |
| Advance Cancellation Rate                      | 23.35%           | 23.95%           | -0.60%            | 23.18%            | 23.52%            | -0.34%            | <15%     |
| Missed Trip Rate                               | 0.44%            | 0.27%            | 0.17%             | 0.45%             | 0.27%             | 0.19%             | <.5%     |
| Complaint Rate (Complaints per 1,000 Trips)    | 1.61             | 1.63             | -1.67%            | 1.90              | 1.44              | 31.90%            | <=1.5    |
| Calls Answered Within 5 Minutes                | 54.19%           | 51.01%           | 3.18%             | 44.01%            | 50.82%            | -6.81%            | 95%      |
| Vehicle Availability                           | 85.34%           | 86.08%           | -0.74%            | 84.28%            | 87.78%            | -3.51%            | >=80%    |