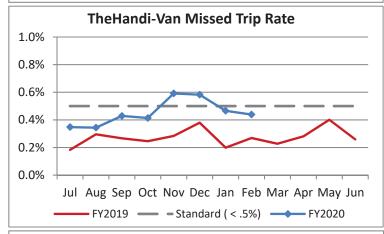

| Key Performance Indicators (KPI)               | February<br>2020 | February<br>2019 | Percent<br>Change | 8 Month<br>FY2020 | 8 Month<br>FY2019 | Percent<br>Change | Goals    |
|------------------------------------------------|------------------|------------------|-------------------|-------------------|-------------------|-------------------|----------|
| Total Monthly Ridership                        | 95,873           | 91,406           | 4.89%             | 811,634           | 789,598           | 2.79%             |          |
| Average Weekday Ridership                      | 3,792            | 3,840            | -1.25%            | 3,894             | 3,847             | 1.22%             |          |
| Unique Riders During the Period                | 6,026            | 5,610            | 7.42%             | 6,076             | 5,778             | 5.15%             |          |
| Cost per Revenue Hour                          | \$91.72          | \$87.25          | 5.13%             | \$89.09           | \$87.41           | 1.92%             | <=\$90   |
| Cost per Trip                                  | \$41.13          | \$40.25          | 2.19%             | \$40.19           | \$39.61           | 1.46%             | <=\$39   |
| Cost per Revenue Mile                          | \$6.08           | \$5.97           | 1.80%             | \$5.81            | \$5.88            | -1.12%            | <=\$6.20 |
| Trips per Revenue Hour                         | 2.23             | 2.17             | 2.88%             | 2.22              | 2.21              | 0.51%             | >=2.2    |
| Farebox Recovery                               | 5.24%            | 3.79%            | 1.44%             | 5.38%             | 4.26%             | 1.11%             | 8%       |
| Very Early Trips (>30 Minutes)                 | 0.08%            | 0.09%            | -0.01%            | 0.11%             | 0.13%             | -0.02%            | <1%      |
| Very Early Trips & Early Trips (>10 Minutes)   | 1.78%            | 2.06%            | -0.28%            | 1.86%             | 2.17%             | -0.32%            | <2%      |
| On-Time and Early Trips                        | 86.85%           | 90.86%           | -4.01%            | 87.40%            | 90.26%            | -2.87%            | >=90%    |
| Early Departure or On-Time Percentage          | 85.07%           | 88.81%           | -3.74%            | 85.54%            | 88.09%            | -2.55%            | >=90%    |
| On-Time Trips (Within 0-30 Min Window)         | 74.50%           | 76.69%           | -2.19%            | 74.66%            | 75.80%            | -1.15%            |          |
| Very Late Trips (>30 Minutes)                  | 1.04%            | 0.58%            | 0.46%             | 1.10%             | 0.76%             | 0.34%             | <1%      |
| Desired Arrival Time Trip OTP (Within 45 Mins) | 61.21%           | 64.90%           | -3.69%            | 62.34%            | 60.83%            | 1.51%             | >90%     |
| Comparative Trip Length Analysis               | 68.59%           | 66.48%           | 2.11%             | 69.66%            | 68.84%            | 0.82%             | 50%      |
| Excessive Trip Length                          | 1.74%            | 1.63%            | 0.11%             | 1.42%             | 1.36%             | 0.06%             | 1%       |
| No Show / Late Cancellation Rate               | 8.52%            | 7.62%            | 0.91%             | 7.44%             | 6.94%             | 0.50%             | <5%      |
| Advance Cancellation Rate                      | 23.35%           | 23.95%           | -0.60%            | 23.18%            | 23.52%            | -0.34%            | <15%     |
| Missed Trip Rate                               | 0.44%            | 0.27%            | 0.17%             | 0.45%             | 0.27%             | 0.19%             | <.5%     |
| Complaint Rate (Complaints per 1,000 Trips)    | 1.61             | 1.63             | -1.67%            | 1.90              | 1.44              | 31.90%            | <=1.5    |
| Calls Answered Within 5 Minutes                | 54.19%           | 51.01%           | 3.18%             | 44.01%            | 50.82%            | -6.81%            | 95%      |
| Vehicle Availability                           | 85.34%           | 86.08%           | -0.74%            | 84.28%            | 87.78%            | -3.51%            | >=80%    |