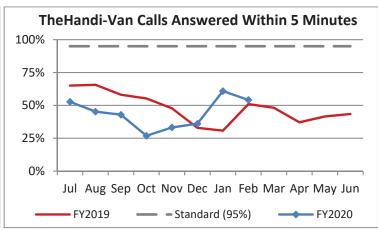

| Key Performance Indicators (KPI)               | February<br>2020 | February<br>2019 | Percent<br>Change | 8 Month<br>FY2020 | 8 Month<br>FY2019 | Percent<br>Change | Goals    |
|------------------------------------------------|------------------|------------------|-------------------|-------------------|-------------------|-------------------|----------|
| Total Monthly Ridership                        | 95,873           | 91,406           | 4.89%             | 811,634           | 789,598           | 2.79%             |          |
| Average Weekday Ridership                      | 3,792            | 3,840            | -1.25%            | 3,894             | 3,847             | 1.22%             |          |
| Unique Riders During the Period                | 6,026            | 5,610            | 7.42%             | 6,076             | 5,778             | 5.15%             |          |
| Cost per Revenue Hour                          | \$91.72          | \$87.25          | 5.13%             | \$89.09           | \$87.41           | 1.92%             | <=\$90   |
| Cost per Trip                                  | \$41.13          | \$40.25          | 2.19%             | \$40.19           | \$39.61           | 1.46%             | <=\$39   |
| Cost per Revenue Mile                          | \$6.08           | \$5.97           | 1.80%             | \$5.81            | \$5.88            | -1.12%            | <=\$6.20 |
| Trips per Revenue Hour                         | 2.23             | 2.17             | 2.88%             | 2.22              | 2.21              | 0.51%             | >=2.2    |
| Farebox Recovery                               | 5.24%            | 3.79%            | 1.44%             | 5.38%             | 4.26%             | 1.11%             | 8%       |
| Very Early Trips (>30 Minutes)                 | 0.08%            | 0.09%            | -0.01%            | 0.11%             | 0.13%             | -0.02%            | <1%      |
| Very Early Trips & Early Trips (>10 Minutes)   | 1.78%            | 2.06%            | -0.28%            | 1.86%             | 2.17%             | -0.32%            | <2%      |
| On-Time and Early Trips                        | 86.85%           | 90.86%           | -4.01%            | 87.40%            | 90.26%            | -2.87%            | >=90%    |
| Early Departure or On-Time Percentage          | 85.07%           | 88.81%           | -3.74%            | 85.54%            | 88.09%            | -2.55%            | >=90%    |
| On-Time Trips (Within 0-30 Min Window)         | 74.50%           | 76.69%           | -2.19%            | 74.66%            | 75.80%            | -1.15%            |          |
| Very Late Trips (>30 Minutes)                  | 1.04%            | 0.58%            | 0.46%             | 1.10%             | 0.76%             | 0.34%             | <1%      |
| Desired Arrival Time Trip OTP (Within 45 Mins) | 61.21%           | 64.90%           | -3.69%            | 62.34%            | 60.83%            | 1.51%             | >90%     |
| Comparative Trip Length Analysis               | 68.59%           | 66.48%           | 2.11%             | 69.66%            | 68.84%            | 0.82%             | 50%      |
| Excessive Trip Length                          | 1.74%            | 1.63%            | 0.11%             | 1.42%             | 1.36%             | 0.06%             | 1%       |
| No Show / Late Cancellation Rate               | 8.52%            | 7.62%            | 0.91%             | 7.44%             | 6.94%             | 0.50%             | <5%      |
| Advance Cancellation Rate                      | 23.35%           | 23.95%           | -0.60%            | 23.18%            | 23.52%            | -0.34%            | <15%     |
| Missed Trip Rate                               | 0.44%            | 0.27%            | 0.17%             | 0.45%             | 0.27%             | 0.19%             | <.5%     |
| Complaint Rate (Complaints per 1,000 Trips)    | 1.61             | 1.63             | -1.67%            | 1.90              | 1.44              | 31.90%            | <=1.5    |
| Calls Answered Within 5 Minutes                | 54.19%           | 51.01%           | 3.18%             | 44.01%            | 50.82%            | -6.81%            | 95%      |
| Vehicle Availability                           | 85.34%           | 86.08%           | -0.74%            | 84.28%            | 87.78%            | -3.51%            | >=80%    |