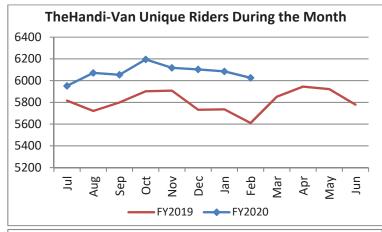

| Key Performance Indicators (KPI)               | February<br>2020 | February<br>2019 | Percent<br>Change | 8 Month<br>FY2020 | 8 Month<br>FY2019 | Percent<br>Change | Goals    |
|------------------------------------------------|------------------|------------------|-------------------|-------------------|-------------------|-------------------|----------|
| Total Monthly Ridership                        | 95,873           | 91,406           | 4.89%             | 811,634           | 789,598           | 2.79%             |          |
| Average Weekday Ridership                      | 3,792            | 3,840            | -1.25%            | 3,894             | 3,847             | 1.22%             |          |
| Unique Riders During the Period                | 6,026            | 5,610            | 7.42%             | 6,076             | 5,778             | 5.15%             |          |
| Cost per Revenue Hour                          | \$91.72          | \$87.25          | 5.13%             | \$89.09           | \$87.41           | 1.92%             | <=\$90   |
| Cost per Trip                                  | \$41.13          | \$40.25          | 2.19%             | \$40.19           | \$39.61           | 1.46%             | <=\$39   |
| Cost per Revenue Mile                          | \$6.08           | \$5.97           | 1.80%             | \$5.81            | \$5.88            | -1.12%            | <=\$6.20 |
| Trips per Revenue Hour                         | 2.23             | 2.17             | 2.88%             | 2.22              | 2.21              | 0.51%             | >=2.2    |
| Farebox Recovery                               | 5.24%            | 3.79%            | 1.44%             | 5.38%             | 4.26%             | 1.11%             | 8%       |
| Very Early Trips (>30 Minutes)                 | 0.08%            | 0.09%            | -0.01%            | 0.11%             | 0.13%             | -0.02%            | <1%      |
| Very Early Trips & Early Trips (>10 Minutes)   | 1.78%            | 2.06%            | -0.28%            | 1.86%             | 2.17%             | -0.32%            | <2%      |
| On-Time and Early Trips                        | 86.85%           | 90.86%           | -4.01%            | 87.40%            | 90.26%            | -2.87%            | >=90%    |
| Early Departure or On-Time Percentage          | 85.07%           | 88.81%           | -3.74%            | 85.54%            | 88.09%            | -2.55%            | >=90%    |
| On-Time Trips (Within 0-30 Min Window)         | 74.50%           | 76.69%           | -2.19%            | 74.66%            | 75.80%            | -1.15%            |          |
| Very Late Trips (>30 Minutes)                  | 1.04%            | 0.58%            | 0.46%             | 1.10%             | 0.76%             | 0.34%             | <1%      |
| Desired Arrival Time Trip OTP (Within 45 Mins) | 61.21%           | 64.90%           | -3.69%            | 62.34%            | 60.83%            | 1.51%             | >90%     |
| Comparative Trip Length Analysis               | 68.59%           | 66.48%           | 2.11%             | 69.66%            | 68.84%            | 0.82%             | 50%      |
| Excessive Trip Length                          | 1.74%            | 1.63%            | 0.11%             | 1.42%             | 1.36%             | 0.06%             | 1%       |
| No Show / Late Cancellation Rate               | 8.52%            | 7.62%            | 0.91%             | 7.44%             | 6.94%             | 0.50%             | <5%      |
| Advance Cancellation Rate                      | 23.35%           | 23.95%           | -0.60%            | 23.18%            | 23.52%            | -0.34%            | <15%     |
| Missed Trip Rate                               | 0.44%            | 0.27%            | 0.17%             | 0.45%             | 0.27%             | 0.19%             | <.5%     |
| Complaint Rate (Complaints per 1,000 Trips)    | 1.61             | 1.63             | -1.67%            | 1.90              | 1.44              | 31.90%            | <=1.5    |
| Calls Answered Within 5 Minutes                | 54.19%           | 51.01%           | 3.18%             | 44.01%            | 50.82%            | -6.81%            | 95%      |
| Vehicle Availability                           | 85.34%           | 86.08%           | -0.74%            | 84.28%            | 87.78%            | -3.51%            | >=80%    |